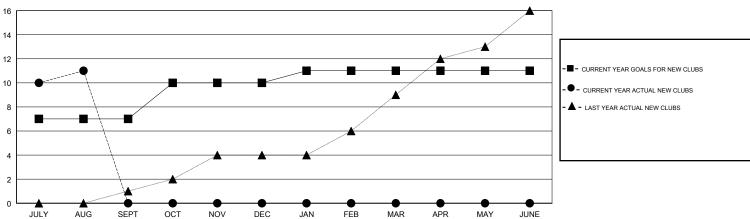

## GOALS AND ACTUAL NEW CLUBS CUMULATIVE

## GMT: N S SANKAR LOCATION INDIA GMT CA Clubs Members

|                       | Club          | s         |               |  |  |
|-----------------------|---------------|-----------|---------------|--|--|
| RESULTS FOR 2017-2018 |               |           |               |  |  |
| QUARTER               | NEW CLUB GOAL | NEW CLUBS | DROPPED CLUBS |  |  |
|                       |               |           |               |  |  |
| JULY/AUG/SEPT         | 7             | 11        | 0             |  |  |
| OCT/NOV/DEC           | 3             | 0         | 0             |  |  |
| JAN/FEB/MAR           | 1             | 0         | 0             |  |  |
| APR/MAY/JUNE          | 0             | 0         | 0             |  |  |