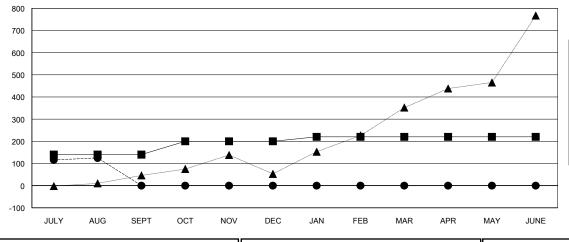

## GOALS AND ACTUAL MEMBERS CUMULATIVE

| DROPPED CLUBS: 0 |     |
|------------------|-----|
| DROPPED MEMBERS  |     |
| DECEASED         | 2   |
| CLUB CANCELLED   | 0   |
| OTHER            | 180 |
| TOTAL            | 182 |

| Members Members |                           |                         |                                              |  |
|-----------------|---------------------------|-------------------------|----------------------------------------------|--|
|                 | RESULTS F                 | FOR 2017-2018           |                                              |  |
| QUARTER         | MEMBER GROWTH NET<br>GOAL | MEMBER GROWTH<br>ACTUAL | DROPPED MEMBERS ACTUAL (including transfers) |  |
| JULY/AUG/SEPT   | 140                       | 307                     | 182                                          |  |
| OCT/NOV/DEC     | 60                        | 0                       | 0                                            |  |
| JAN/FEB/MAR     | 20                        | 0                       | 0                                            |  |
| APR/MAY/JUNE    | 0                         | 0                       | 0                                            |  |